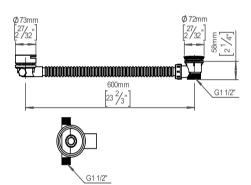

Product specification Overflow hole size: 50mm Drainage hole size: 50mm Maximum screw force: 0.3 MPa 20-year warranty (5 years for coated items)
Drainage flow: 0.6L/S (no pipe connected) Overflow flow: 0.36L/S (no pipe connected) Maximum service temperature: 80°C