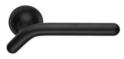

Lucido

Polished

**PVD-BG | forte<sup>®</sup>** Oro antico lucido *Antique bright gold* 

**PVD-SG | forte**<sup>®</sup> Oro antico satinato *Antique satin gold* 

**PGS | forte®** Grafite satinato *Satin graphite* 