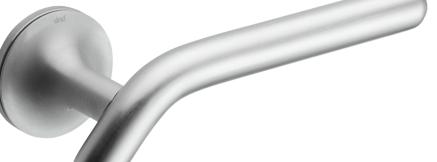

design: Holscher Design

made in italy

Ottone stampato a caldo *Hot stamped brass* 

Power cromo lucido

Power polished chrome

oc

Power cromo satinato Power satin chrome

OLV

Lucido

Polished

**PVD-BG | forte<sup>®</sup>** Oro antico lucido *Antique bright gold* 

**PVD-SG | forte**<sup>®</sup> Oro antico satinato *Antique satin gold* 

**PGS | forte®** Grafite satinato *Satin graphite* 