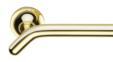

design: Holscher Design

made in italy

Ottone stampato a caldo *Hot stamped brass* 

Power cromo lucido

Power polished chrome

oc

Power cromo satinato Power satin chrome

OLV