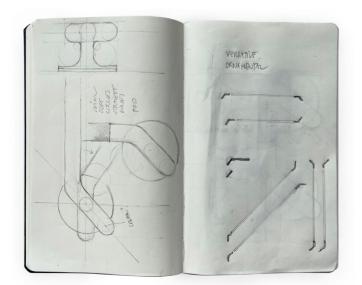

Pod Disegni della maniglia di / Handle sketches by Holscher Design

Pantone Universe Table Setting, Room Copenhagen (2010)

Pure, Flos (2007)

Camera, Flos (2020)